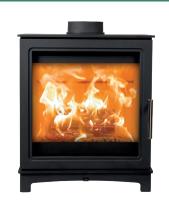

### **Grisedale**

136-GRISEDALE

| Efficiency                   | 85.1%                            |  |
|------------------------------|----------------------------------|--|
| Flue size                    | 125mm                            |  |
| Outlet                       | Top & rear                       |  |
| Outside air                  | Optional                         |  |
| Materials                    | Steel<br>body, cast<br>iron door |  |
| Weight                       | 64kg                             |  |
| Height                       | 530mm                            |  |
| Width                        | 410mm                            |  |
| Depth                        | 332mm                            |  |
| Distance to combustibles     |                                  |  |
| Back                         | 250mm                            |  |
| Sides                        | 400mm                            |  |
| Distance to non-combustibles |                                  |  |
| Back                         | 50mm                             |  |
| Sides                        | 75mm                             |  |
| Hearth projection            |                                  |  |
| Front                        | 400mm                            |  |
| Sides                        | 150mm                            |  |
| Distance to furniture        |                                  |  |
| Front                        | 1075mm                           |  |
| Suitable for 12mm hearth     |                                  |  |
| Yes                          |                                  |  |
|                              |                                  |  |