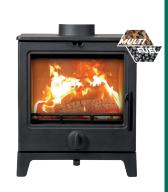

| Fuel                         | Multi-fuel      |  |
|------------------------------|-----------------|--|
| kW                           | 5               |  |
| Efficiency                   | 80.7%           |  |
| Flue size                    | 125mm           |  |
| Outlet                       | Top & rear      |  |
| Outside air                  | No              |  |
| Materials                    | Fully cast iron |  |
| Weight                       | 65kg            |  |
| Height                       | 502mm           |  |
| Width                        | 438mm           |  |
| Depth                        | 283mm           |  |
| Distance to combustibles     |                 |  |
| Back                         | 850mm           |  |
| Sides                        | 600mm           |  |
| Distance to non-combustibles |                 |  |
| Back                         | 50mm            |  |
| Sides                        | 75mm            |  |
| Hearth projection            |                 |  |
| Front                        | 400mm           |  |
| Sides                        | 150mm           |  |
| Distance to furniture        |                 |  |
| Front                        | 1075mm          |  |
| Suitable for 12mm hearth     |                 |  |
| Yes                          |                 |  |
|                              |                 |  |