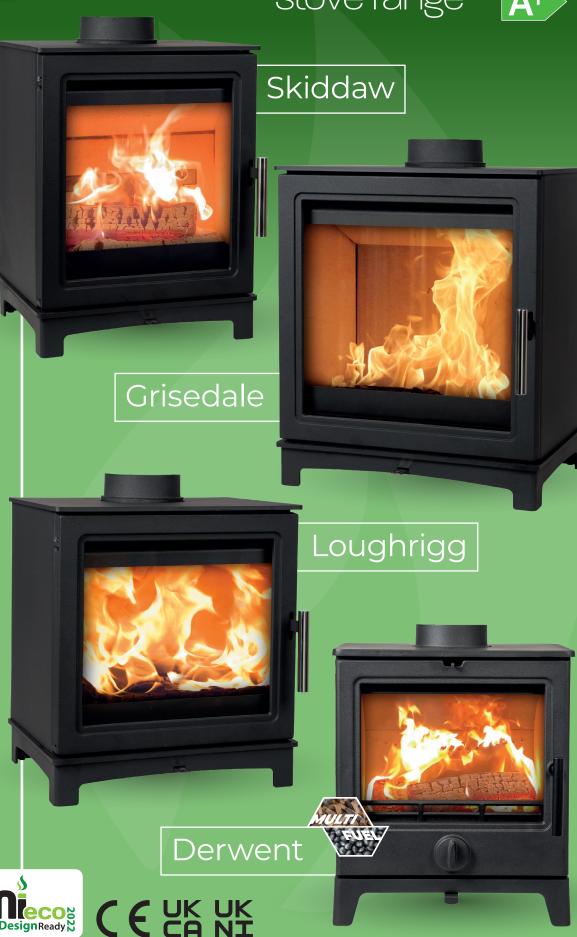

# THE PROPERTY OF THE PROPERTY O stove range

- Designed and assembled in the UK
- ECODesign 2022 ready
- Over 80% efficient
- Energy Rating **A**+
- Smoke Control Exempt
- Low Dust
- Lifetime warranty on the body of the stove
- Suitable for a decorative hearth

### **Grisedale**

136-GRISEDALE

#### **Skiddaw**

136-SKIDDAW

Fuel kW Wood

4.9

## Loughrigg

136-LOUGHRIGG

#### **Derwent**

136-DERWENT

| Fuel                         | Wood                             |  |
|------------------------------|----------------------------------|--|
| kW                           | 5                                |  |
| Efficiency                   | 80.4%                            |  |
| Flue size                    | 125mm                            |  |
| Outlet                       | Top & rear                       |  |
| Outside air                  | Optional                         |  |
| Materials                    | Steel<br>body, cast<br>iron door |  |
| Weight                       | 76kg                             |  |
| Height                       | 590mm                            |  |
| Width                        | 490mm                            |  |
| Depth                        | 332mm                            |  |
| Distance to combustibles     |                                  |  |
| Back                         | 250mm                            |  |
| Sides                        | 400mm                            |  |
| Distance to non-combustibles |                                  |  |
| Back                         | 50mm                             |  |
| Sides                        | 75mm                             |  |
| Hearth projection            |                                  |  |
| Front                        | 400mm                            |  |
| Sides                        | 150mm                            |  |
| Distance to furniture        |                                  |  |
| Front                        | 1075mm                           |  |
| Suitable for 12mm hearth     |                                  |  |
| Yes                          |                                  |  |
|                              |                                  |  |