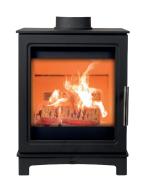

## Loughrigg

136-LOUGHRIGG

| Fuel                         | Wood                             |  |
|------------------------------|----------------------------------|--|
| kW                           | 5                                |  |
| Efficiency                   | 82.7%                            |  |
| Flue size                    | 125mm                            |  |
| Outlet                       | Top & rear                       |  |
| Outside air                  | Optional                         |  |
| Materials                    | Steel<br>body, cast<br>iron door |  |
| Weight                       | 65kg                             |  |
| Height                       | 494mm                            |  |
| Width                        | 446mm                            |  |
| Depth                        | 332mm                            |  |
| Distance to combustibles     |                                  |  |
| Back                         | 300mm                            |  |
| Sides                        | 400mm                            |  |
| Distance to non-combustibles |                                  |  |
| Back                         | 50mm                             |  |
| Sides                        | 75mm                             |  |
| Hearth projection            |                                  |  |
| Front                        | 400mm                            |  |
| Sides                        | 150mm                            |  |
| Distance to furniture        |                                  |  |
| Front                        | 1075mm                           |  |
| Suitable for 12mm hearth     |                                  |  |
|                              |                                  |  |