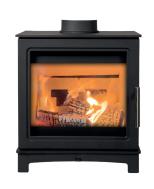

## Loughrigg

136-LOUGHRIGG

| Fuel                         | Wood                             |  |
|------------------------------|----------------------------------|--|
| kW                           | 5                                |  |
| Efficiency                   | 82.7%                            |  |
| Flue size                    | 125mm                            |  |
| Outlet                       | Top & rear                       |  |
| Outside air                  | Optional                         |  |
| Materials                    | Steel<br>body, cast<br>iron door |  |
| Weight                       | 65kg                             |  |
| Height                       | 494mm                            |  |
| Width                        | 446mm                            |  |
| Depth                        | 332mm                            |  |
| Distance to combustibles     |                                  |  |
| Back                         | 300mm                            |  |
| Sides                        | 400mm                            |  |
| Distance to non-combustibles |                                  |  |
| Back                         | 50mm                             |  |
| Sides                        | 75mm                             |  |
| Hearth projection            |                                  |  |
| Front                        | 400mm                            |  |
| Sides                        | 150mm                            |  |
| Distance to furniture        |                                  |  |
| Front                        | 1075mm                           |  |
| Suitable for 12mm hearth     |                                  |  |
|                              |                                  |  |